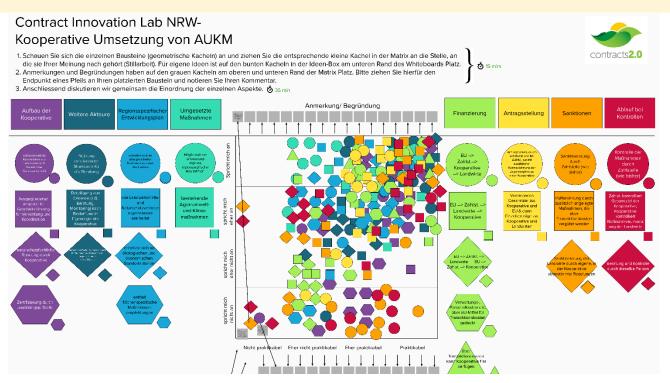

#### Kick off Workshop of Policy Innovation Lab North Rhine-Westpahlia in Berlin (January 2020) © C. Hamon

Online CIL NRW Workshop in September 2020

Online PIL NRW Workshop in November 2020

Results from the discussion at the 2<sup>nd</sup> Online CIL NRW Workshop using the whiteboard app "Mural" (Sept. 2021)